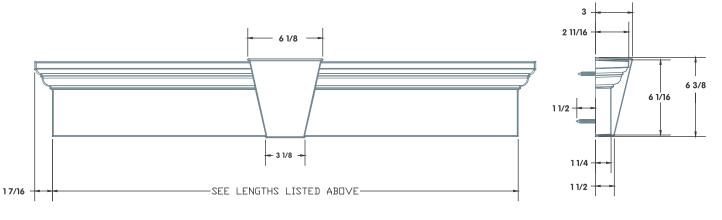

## **SPECIFICATIONS:**

| Material:    | UV stabilized copolymer                                           |
|--------------|-------------------------------------------------------------------|
|              | Color molded in                                                   |
|              | Paintable/Stainable HIPS available.                               |
|              | Matte finish                                                      |
| Fabrication: | Molded construction.                                              |
| Attachment:  | Shutter Loks or Screws directly to any surface.                   |
| Dimensions:  | See drawing below (all dimensions in inches)                      |
| Packaging:   | 1 box (includes: Window Header,Window Header Tray & Shutter Loks) |
| Patent No:   | U.S. & Foreign Patents Pending                                    |

6\_window\_header\_spec.ai Issued: 08/28/00 Revised: