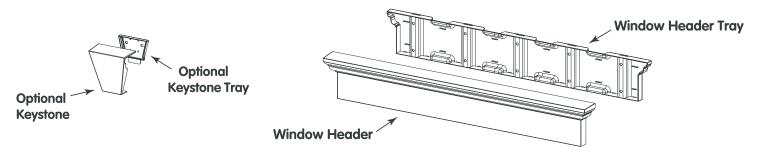

## MID-AMERICA Window Header 6" & Tray

The Window Header is a decorative exterior accent for above windows. This simple two piece design allows it to be easily installed above windows using Shutter Loks or screws. Combine the Window Header (or two) with a Window Header Keystone to custom fit windows from 12" to 146 5/8".

## **SPECIFICATIONS:**

| Material:    | UV stabilized copolymer                                           |
|--------------|-------------------------------------------------------------------|
|              | Color molded in                                                   |
|              | Paintable/Stainable HIPS available.                               |
|              | Matte finish                                                      |
| Fabrication: | Molded construction.                                              |
| Attachment:  | Shutter Loks or Screws directly to any surface.                   |
| Dimensions:  | See drawing below (all dimensions in inches)                      |
| Packaging:   | 1 box (includes: Window Header,Window Header Tray & Shutter Loks) |
| Patent No:   | U.S. & Foreign Patents Pending                                    |