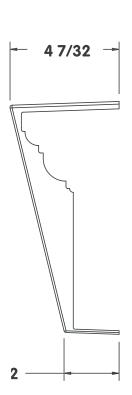

Dimensions: See drawing below (all dimensions in inches)

Packaging: 1 box (includes: Keystone, Keystone Tray, and screws)

Patent No: U.S. & Foreign Patents Pending