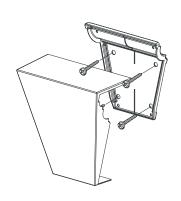

## MID-AMERICA 9" Window Header Keystone

The Window Header Keystone is a decorative exterior accent for the 9" Window Header. This simple two piece design allows it to be easily installed on 9" Window Headers using Shutter Loks or screws. Combine the Window Header (or two) with a Window Header Keystone to custom fit windows from 12" to 146 5/8".

## **SPECIFICATIONS:**

Material: UV stabilized copolymer

Color molded in

Paintable/Stainable HIPS available.

Matte finish

Fabrication: Molded construction.

Attachment: Shutter Loks or Screws directly to 9" Window Mantel