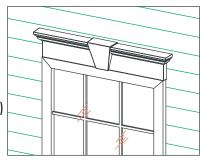

## MID-AMERICA 9" Window Header Keystone

The Window Header Keystone is a decorative exterior accent for the 9" Window Header. This simple two piece design allows it to be easily installed on 9" Window Headers using Shutter Loks or screws. Combine the Window Header (or two) with a Window Header Keystone to custom fit windows from 12" to 146 5/8".