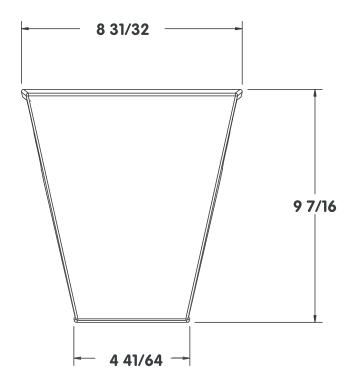

Dimensions: See drawing below (all dimensions in inches)

Packaging: 1 box (includes: Keystone, Keystone Tray, and screws)

Patent No: U.S. & Foreign Patents Pending