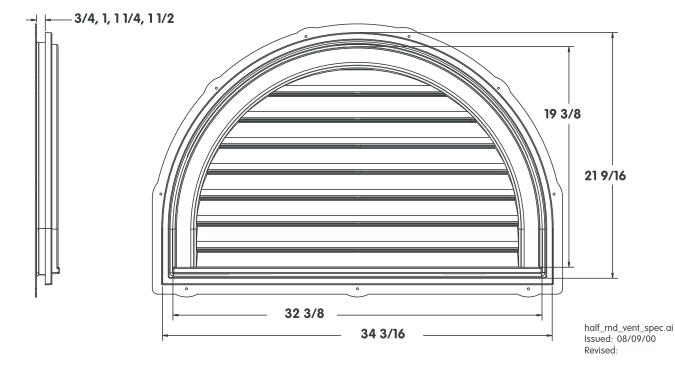

## SPECIFICATIONS:

| Material:       | Vent: UV stabilized copolymer; Color molded in; .100" nominal wall<br>Ring: UV stabilized copolymer; Color molded in; .100" nominal wall<br>Baffle: Black PP; .025" wall<br>Screen: Fiberglass; 18x16 mesh<br>Paintable/Stainable HIPS available |                             |
|-----------------|--------------------------------------------------------------------------------------------------------------------------------------------------------------------------------------------------------------------------------------------------|-----------------------------|
| Fabrication:    | Single piece molded unit<br>Baffle and screen sealed to interior side of unit<br>Trim ring single piece molded unit                                                                                                                              |                             |
| Attachment:     | Screw or nail directly to any surface.                                                                                                                                                                                                           |                             |
| Packaging:      | 1 assembly per box                                                                                                                                                                                                                               |                             |
| Vent Free Area: | 100 sq. in.                                                                                                                                                                                                                                      |                             |
| Rough Opening:  | 16" x 24"                                                                                                                                                                                                                                        |                             |
| Dimensions:     | See drawing below                                                                                                                                                                                                                                |                             |
| Patent No:      | 4875318, 5349799                                                                                                                                                                                                                                 | Canadian Patent No: 1280024 |
|                 |                                                                                                                                                                                                                                                  |                             |