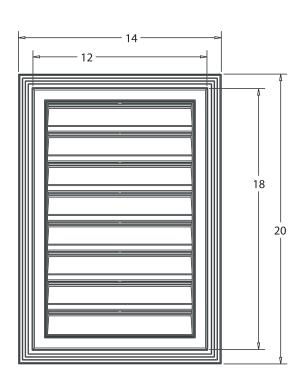

## MID-AMERICA 12" x 18" CLASSIC GABLE VENT

The 12"x 18" Gable Vent is a functional and decorative vent designed to provide unforced free air flow ventilation of attics or similar spaces when used in conjunction with proper soffit ventilation practices.

Fabrication: Single piece molded unit

Screen sealed to back of unit

Trim ring single piece molded unit

Attachment: Screw or nail directly to any surface.

Packaging: 1 assembly per box

Vent Free Area: 49 sq. in. Rough Opening: 11" x 17"

Dimensions: See drawing below

Patent No: 4875318, 5349799 Canadian Patent No: 1280024