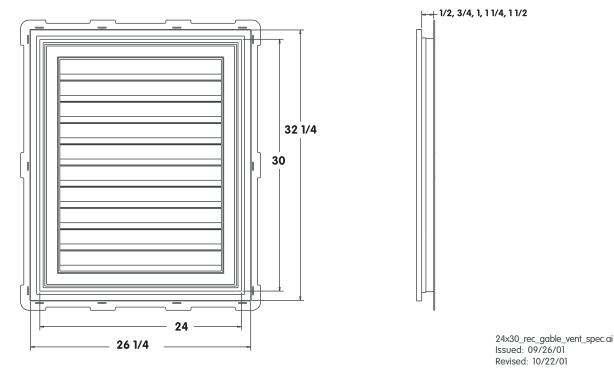

## MID-AMERICA 24" x 30" CLASSIC GABLE VENT

The 24"x 30" Gable Vent is a functional and decorative vent designed to provide unforced free air flow ventilation of attics or similar spaces when used in conjunction with proper soffit ventilation practices. Local ventilation codes apply when installing this unit.

## SPECIFICATIONS:

| Material:       | Vent: UV stabilized copolymer; Color molded in; .130" nominal wall<br>Ring: UV stabilized copolymer; Color molded in; .100" nominal wall<br>Baffle: Black PP; .025" wall<br>Screen: Fiberglass; 18x16 mesh<br>Paintable/Stainable HIPS available |                             |
|-----------------|--------------------------------------------------------------------------------------------------------------------------------------------------------------------------------------------------------------------------------------------------|-----------------------------|
| Fabrication:    | Single piece molded unit<br>Baffle and screen sealed to interior side of unit<br>Trim ring single piece molded unit                                                                                                                              |                             |
| Attachment:     | Screw or nail directly to any surface.                                                                                                                                                                                                           |                             |
| Packaging:      | 1 assembly per box                                                                                                                                                                                                                               |                             |
| Vent Free Area: | 97 sq. in.                                                                                                                                                                                                                                       |                             |
| Rough Opening:  | 16" x 24"                                                                                                                                                                                                                                        |                             |
| Dimensions:     | See drawing below                                                                                                                                                                                                                                |                             |
| Patent No:      | 4875318, 5349799                                                                                                                                                                                                                                 | Canadian Patent No: 1280024 |